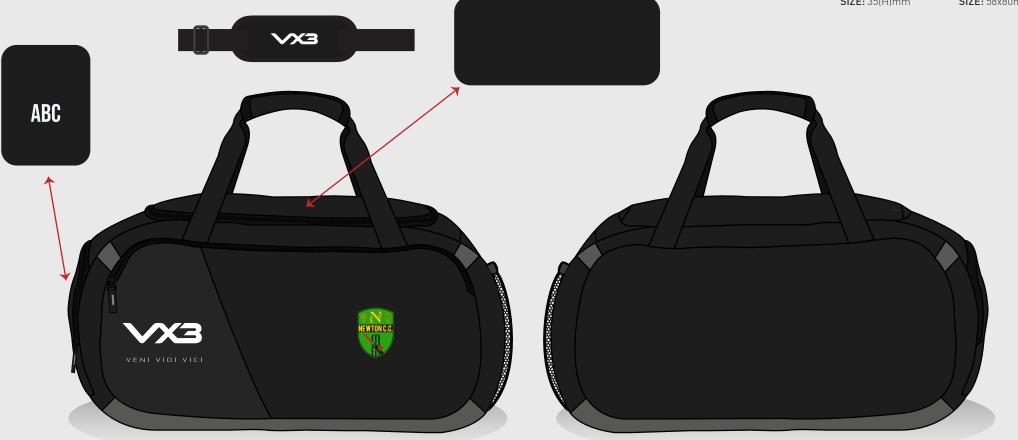

PERFORMANCE KITBAG

COLOUR: BLACK/DARK GREY C3117-B-18

SIZE: 43x60mm

CLASSIC CAP

COLOUR: BOTTLE C3117-B-19

SIZE: 35(H)mm

SIZE: 58x80mm

SS CRICKET SHIRT