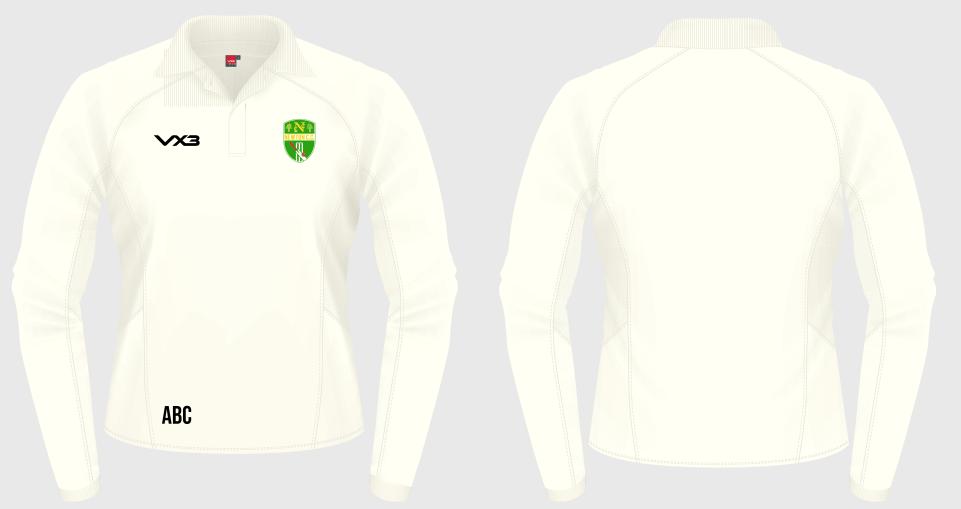

C3117-B-20 COLOUR: ANTIQUE WHITE

SIZE: 35(H)mm

SIZE: 58x80mm

LS CRICKET SHIRT

COLOUR: ANTIQUE WHITE C3117-B-21

SIZE: 58x80mm

**CRICKET SLIPOVER** 

C3117-B-22 COLOUR: ANTIQUE WHITE