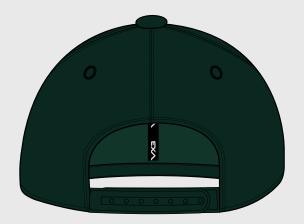

PERFORMANCE KITBAG

COLOUR: BLACK/DARK GREY C3117-B-18

SIZE: 43x60mm

CLASSIC CAP

COLOUR: BOTTLE C3117-B-19

SIZE: 35(H)mm

SIZE: 58x80mm

SS CRICKET SHIRT