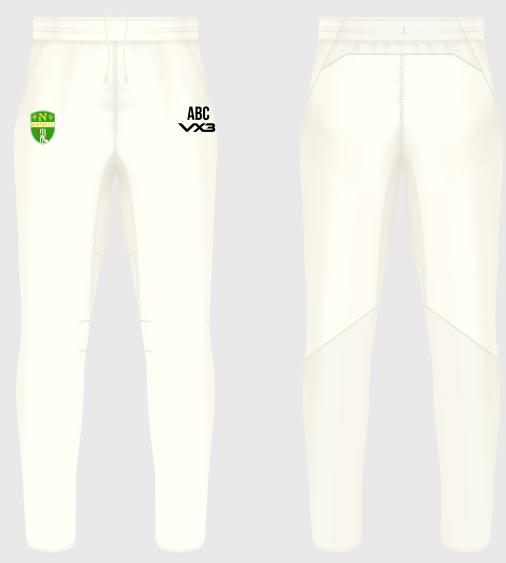

SIZE: 58x80mm

CRICKET JUMPER

C3117-B-23 COLOUR: ANTIQUE WHITE

SIZE: 35(H)mm

SIZE: 58x80mm

**CRICKET TROUSERS** 

COLOUR: ANTIQUE WHITE C3117-B-24