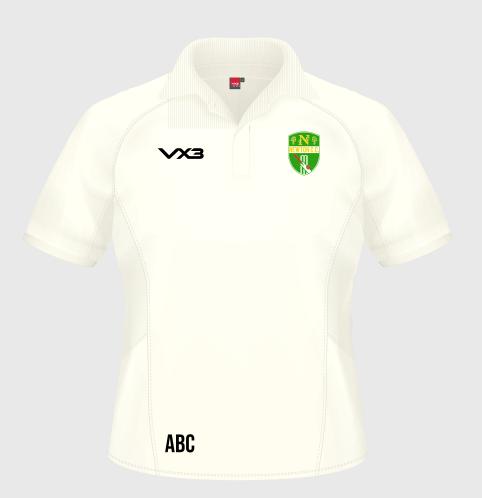

PERFORMANCE KITBAG

COLOUR: BLACK/DARK GREY C3117-B-18

SIZE: 43x60mm

CLASSIC CAP

COLOUR: BOTTLE C3117-B-19

SIZE: 35(H)mm

SIZE: 58x80mm

SS CRICKET SHIRT

C3117-B-20 COLOUR: ANTIQUE WHITE

SIZE: 35(H)mm

SIZE: 58x80mm

LS CRICKET SHIRT

COLOUR: ANTIQUE WHITE C3117-B-21

SIZE: 58x80mm

**CRICKET SLIPOVER** 

C3117-B-22 COLOUR: ANTIQUE WHITE