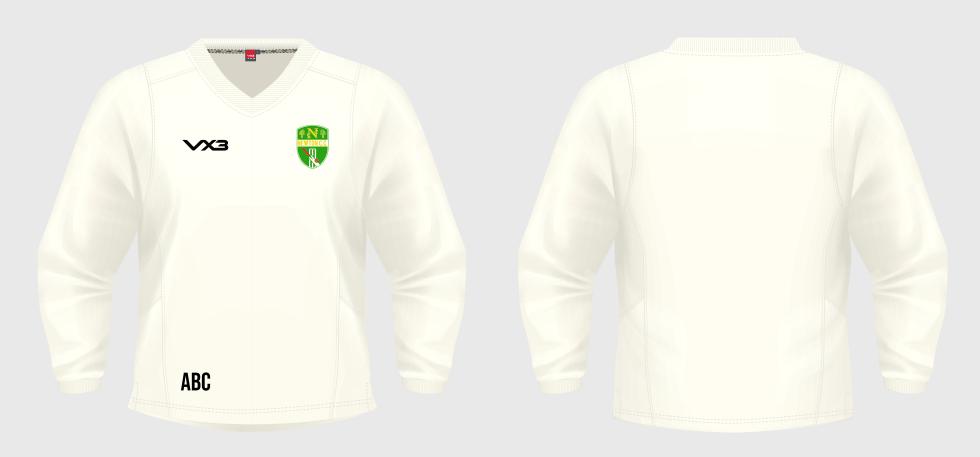

C3117-B-20 COLOUR: ANTIQUE WHITE

SIZE: 35(H)mm

SIZE: 58x80mm

LS CRICKET SHIRT

COLOUR: ANTIQUE WHITE C3117-B-21

SIZE: 58x80mm

**CRICKET SLIPOVER** 

C3117-B-22 COLOUR: ANTIQUE WHITE