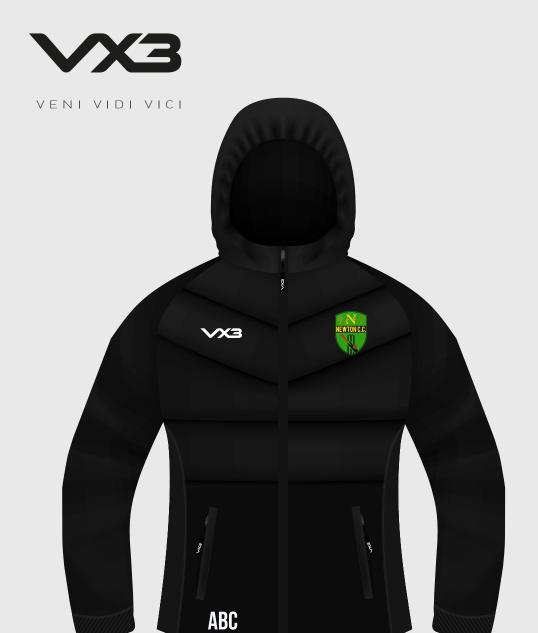

SIZE: 35(H)mm

SIZE: 58x80mm

**VENTUS PERFORMANCE GILET** 

COLOUR: BLACK C3117-B-13

**NEWTON CRICKET CLUB - CLUBSHOP** 

TEMPEST HYBRID JACKET

COLOUR: BLACK C3117-B-14

LORICA QUILTED JACKET