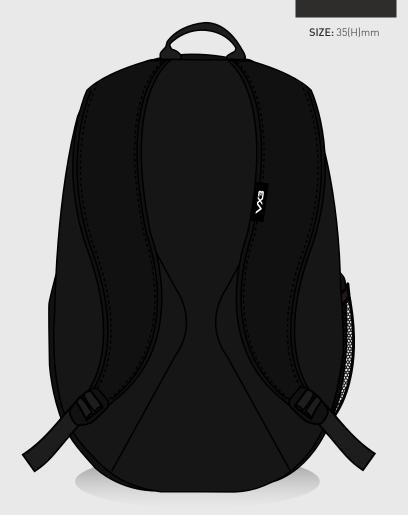

C3117-B-15 COLOUR: BLACK

PROTEGO WATERPROOF JACKET

COLOUR: BLACK C3117-B-16

SIZE: 58x80mm

PERFORMANCE BACKPACK

COLOUR: BLACK/DARK GREY C3117-B-17

SIZE: 35(H)mm

SIZE: 58x80mm