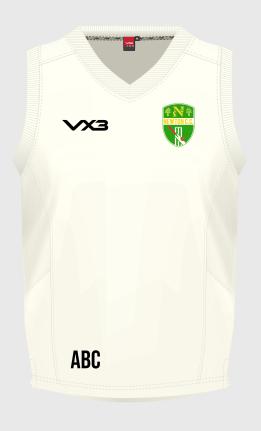

C3117-B-20 COLOUR: ANTIQUE WHITE

SIZE: 35(H)mm

SIZE: 58x80mm

LS CRICKET SHIRT

COLOUR: ANTIQUE WHITE C3117-B-21

SIZE: 58x80mm

**CRICKET SLIPOVER** 

C3117-B-22 COLOUR: ANTIQUE WHITE