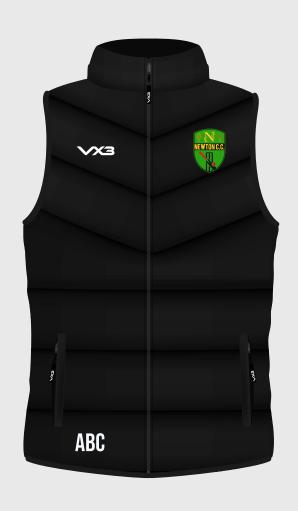

SIZE: 35(H)mm

SIZE: 58x80mm

**VENTUS PERFORMANCE GILET** 

COLOUR: BLACK C3117-B-13

**NEWTON CRICKET CLUB - CLUBSHOP** 

TEMPEST HYBRID JACKET

COLOUR: BLACK C3117-B-14

LORICA QUILTED JACKET