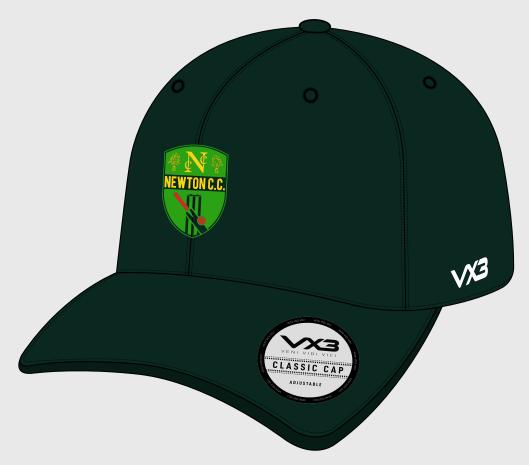

PERFORMANCE KITBAG

COLOUR: BLACK/DARK GREY C3117-B-18

SIZE: 43x60mm

CLASSIC CAP

COLOUR: BOTTLE C3117-B-19

SIZE: 35(H)mm

SIZE: 58x80mm

SS CRICKET SHIRT