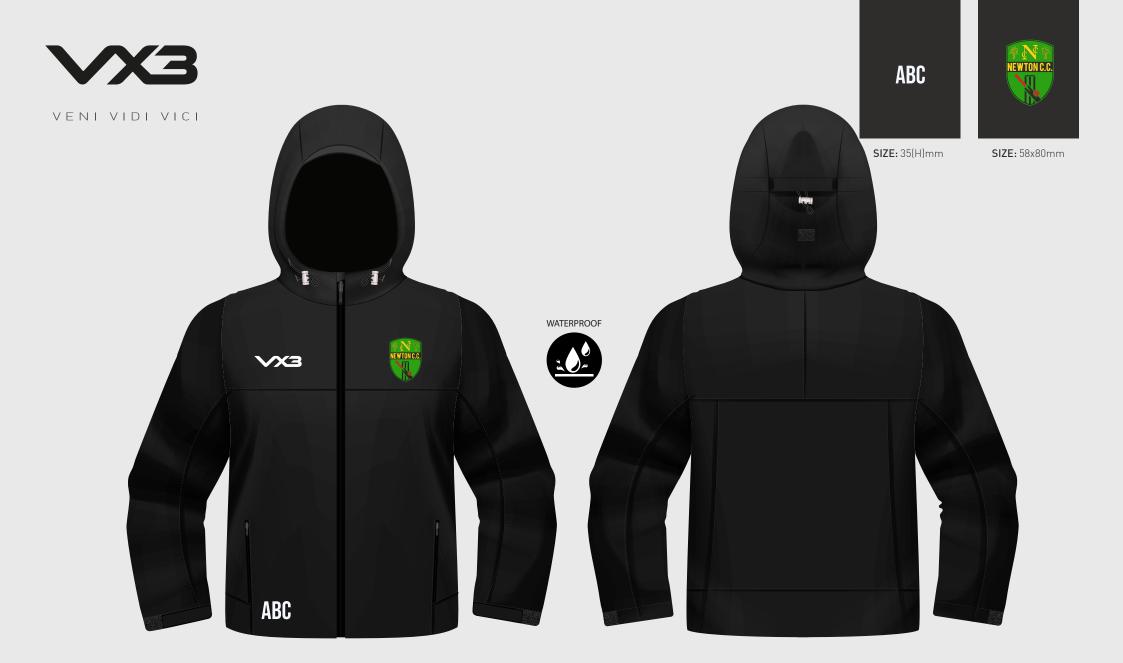

C3117-B-15 COLOUR: BLACK

PROTEGO WATERPROOF JACKET

COLOUR: BLACK C3117-B-16

SIZE: 58x80mm

PERFORMANCE BACKPACK

COLOUR: BLACK/DARK GREY C3117-B-17

SIZE: 35(H)mm

SIZE: 58x80mm