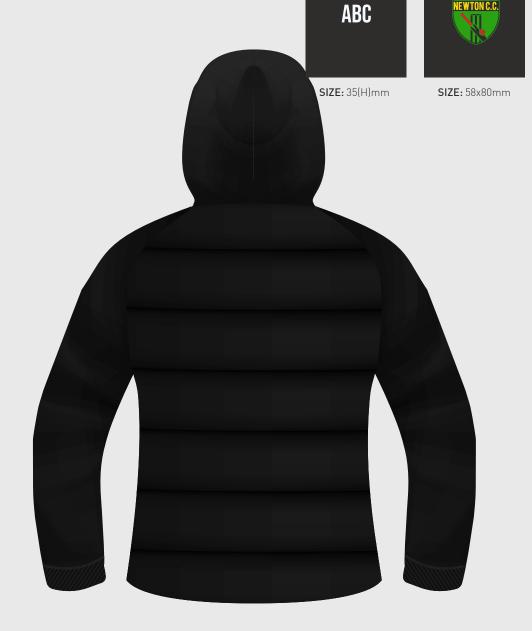

SIZE: 35(H)mm

SIZE: 58x80mm

**VENTUS PERFORMANCE GILET** 

COLOUR: BLACK C3117-B-13

**NEWTON CRICKET CLUB - CLUBSHOP** 

TEMPEST HYBRID JACKET

COLOUR: BLACK C3117-B-14

LORICA QUILTED JACKET