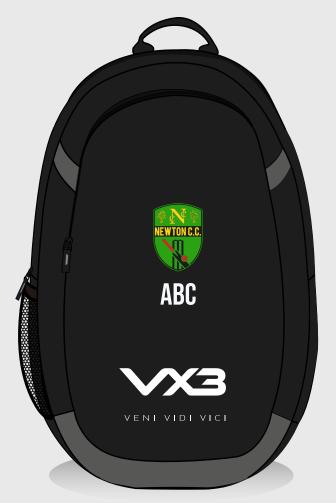

C3117-B-15 COLOUR: BLACK

PROTEGO WATERPROOF JACKET

COLOUR: BLACK C3117-B-16

SIZE: 58x80mm

PERFORMANCE BACKPACK

COLOUR: BLACK/DARK GREY C3117-B-17

SIZE: 35(H)mm

SIZE: 58x80mm