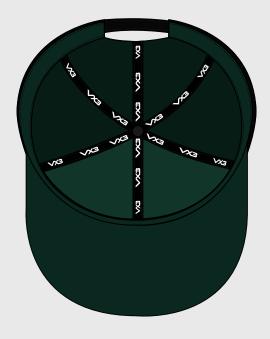

PERFORMANCE KITBAG

COLOUR: BLACK/DARK GREY C3117-B-18

SIZE: 43x60mm

CLASSIC CAP

COLOUR: BOTTLE C3117-B-19

SIZE: 35(H)mm

SIZE: 58x80mm

SS CRICKET SHIRT