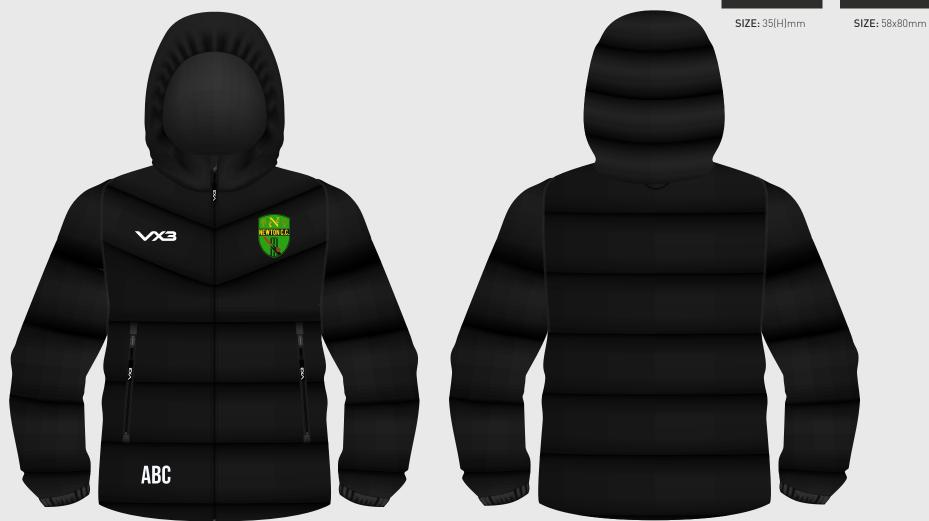

SIZE: 35(H)mm

SIZE: 58x80mm

**VENTUS PERFORMANCE GILET** 

COLOUR: BLACK C3117-B-13

**NEWTON CRICKET CLUB - CLUBSHOP** 

TEMPEST HYBRID JACKET

COLOUR: BLACK C3117-B-14

LORICA QUILTED JACKET